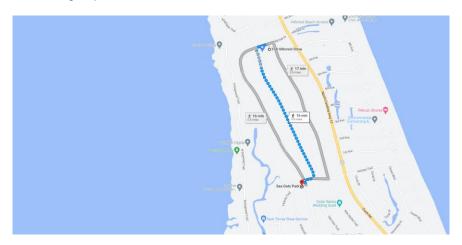

All routes to Sea Oats Park are about the same, approximately ¾ mile. We suggest that you take Sea Oats Trail since it experiences less traffic during the week. From A Perfect Location go left out of the driveway. Proceed to the intersection of Hillcrest and Sea Oats and turn left. Go to the intersection of Sea Oats and Hickory. Cross Hickory. Sea Oats Park is to the right immediately past the intersection.